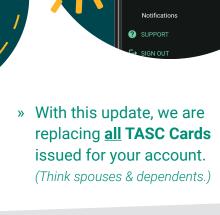

But first, we'll need to replace the card you have now with a new TASC Card, even if you just got one recently. And we want to make sure we mail your new card to the right place with no delay in you receiving it. So please, take a minute to **verify your address** on file.